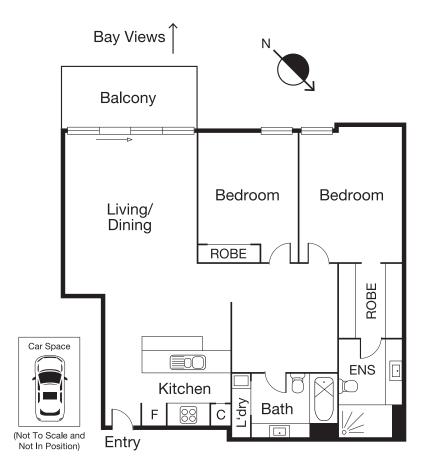

#### PRIME PORT MELBOURNE LIVING

- Located in the highly sought-after Bayview building.
- Walk to the sunny sandy beaches

AYZER

• Be part of the energetic cafe scene of Bay Street

Generously sized, two bedrooms run off a central alcove that can be purposed as a study or sitting room. The master taking advantage of water views and includes a walk-in robe and ensuite. Bayview has become a building renowned for its first-class facilities and diligent management. Including a lap pool, spa, sauna, gym, podium gardens and numerous visitor car parks, Bayview is a building constructed with the owner-occupier in mind.